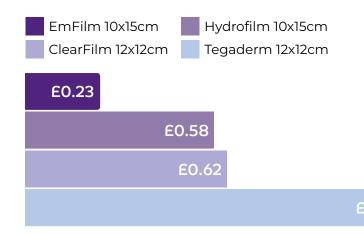

## Save up to 80% vs other brands.

## \*Based on DT prices August 2024

| Size                             | Product Code | NHSSC Code | PIP Code | Drug Tariff Price |
|----------------------------------|--------------|------------|----------|-------------------|
| 4cm x 4.4cm                      | 537695ZD     | ELW85022   | 425-0007 | -                 |
| 5cm x 7cm                        | 537687ZD     | -          | 425-0015 | E0.10             |
| 8cm x 10cm                       | 537696ZD     | ELW85030   | 424-9983 | E0.16             |
| 10cm x 15cm                      | 537688ZD     | -          | 424-9991 | E0.23             |
| 10cm x 25cm                      | 537689ZD     | -          | 426-0311 | -                 |
| 20cm x 30cm                      | 537697ZD     | ELW85032   | 425-0056 | E0.87             |
| 5cm x 10m<br>(Non-Sterile roll)  | 537699ZD     | ELW85024   | -        | -                 |
| 10cm x 10m<br>(Non-Sterile roll) | 537700ZD     | ELW1065    |          |                   |