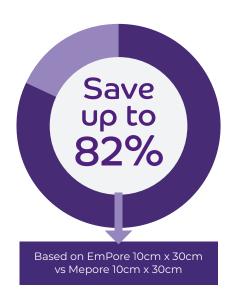

## Average EmPore Saving

VS Mepore, Softpore, Cosmopore E & Medipore + Pad

Based on DT cost comparison vs comparative sizes October 2024\*