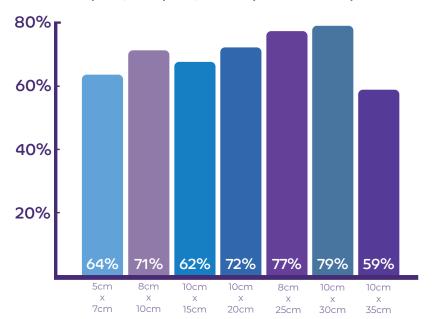

## Average EmPore Saving

VS Mepore, Softpore, Cosmopore E & Medipore + Pad

Based on DT cost comparison vs comparative sizes October 2024\*

## For FREE product samples and more information, please get in touch

| Size        | Product Code | NHSSC Code | PIP Code | Drug Tariff Price |
|-------------|--------------|------------|----------|-------------------|
| 5cm x 7cm   | 537833ZD     | EIJ85012   | 424-3457 | £0.03             |
| 8cm x 10cm  | 537834ZD     | EIJ85009   | 424-3481 | £0.05             |
| 10cm x 15cm | 537835ZD     | EIJ85008   | 424-3473 | E0.09             |
| 10cm x 20cm | 537836ZD     | EIJ85010   | 424-3465 | E0.12             |
| 10cm x 25cm | 537837ZD     | EIJ85007   | 424-3499 | E0.12             |
| 10cm x 30cm | 537838ZD     | EIJ85011   | 424-3549 | E0.13             |
| 10cm x 35cm | 537839ZD     | EIJ85006   | 424-2400 | £0.30             |