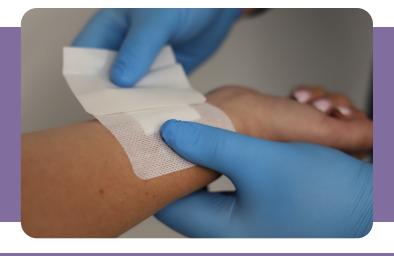

Water repellent backing, allowing the patient to shower with the dressing in place

Prevention of contamination by dirt or bacteria, thus a reduced risk of wound infection

Absorbent wound pad, designed to absorb blood and exudate

Conformable to all body parts, allowing freedom of movement

The non-woven fabric backing enables air and water vapour permeability due to its porous structure, while also conforming to the body and allowing freedom of movement to ensure patient comfort.